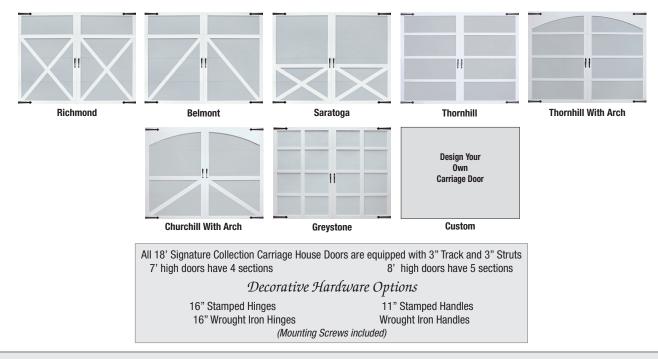

#### **In-Stock Models**

6 In-Stock Economically Priced Door Models to choose from. All Doors are White with Polystyrene Vinyl Back Insulation.

All 18' Signature Collection Carriage House Doors are equipped with 3" Track and 3" Struts 7' high doors have 4 sections 8' high doors have 5 sections

#### Decorative Hardware Options

16" Stamped Hinges 11" Stamped Handles
16" Wrought Iron Hinges Wrought Iron Handles
(Mounting Screws included)