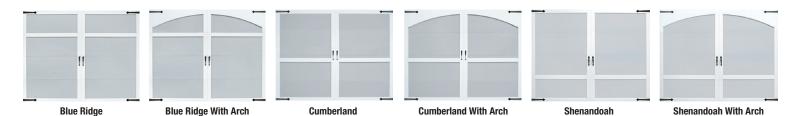

#### **In-Stock Models**

6 In-Stock Economically Priced Door Models to choose from. All Doors are White with Polystyrene Vinyl Back Insulation.

All 18' Signature Collection Carriage House Doors are equipped with 3" Track and 3" Struts 7' high doors have 4 sections 8' high doors have 5 sections