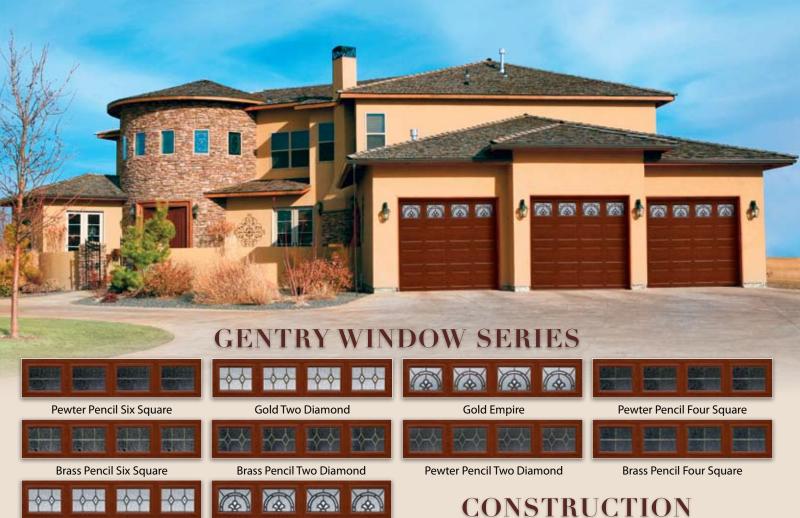

## REGENCY MADERA

00

Manna

The Regency Madera replicates the natural look of stained wood doors with a highly durable paint process that is completely maintenance free. Enjoy the beauty of wood without the expense or maintenance associated with wood doors.

• Wood grain finish process replicates the look of real wood.

**Pewter Empire** 

- No painting or staining required.
- · Window frames coloring matches the door coloring.
- Vinyl trim molding that matches door coloring is available.
- Extensive warranties including a section replacement warranty