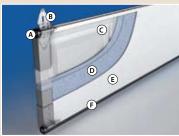

- A. Finish Painted Coat
- B. Primer Coat
- C. Galvanized Layer
- D. Steel

- A. Nylon rollers provide quiet operation and long lasting durability.
- B. Heavy duty galvanized 14 gauge hardware
- C. Tongue and groove design provides weathertight section joints
- D. 2" expanded polystyrene insulation provides an R-Value of 8.0.
- E. Steel skins inside and out provide maximum durability.
- F. Bottom weatherstrip follows contours of your garage floor to seal out weather.